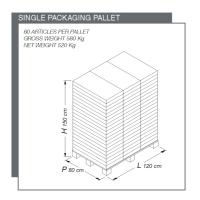

lectronic sanitizer dispenser with refillable bottle.



Capacity: 1000 ml

Working system: electronic battery powered, Delivery system: with infrared sensor,dispensing unit: 0,9 gr, Recommended installation height: 120 cm from the floor to the dispenser bottom, Net weight: 0,6 Kg, Time interval between supplies: adjustable through specific switch, Sensor activating distance: adjustable through specific switch, Red LED on: dispensing signal, Blinking red LED: low batteries signal, Voltage: Nr. 3 batteries Alkaline, 1,5 V each, size C LR14 (total 4,5 V), IP rating: IP24, Certified product: CE

## Part Number: PTA/000

#### Minimum Order Quantity: 60 pcs (1 pallet)

#### Description: telescopic stand for dispenser

(This part does not include the dispenser)



Your Choice, Our Commitment