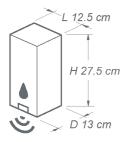

## Part Number: 5008B

#### Minimum Order Quantity: 240 pcs (1 pallet)

**Description:** electronic sanitizer dispenser with refillable bottle.

Capacity: 1000 ml

Working system: electronic battery powered, Delivery system: with infrared sensor,dispensing unit: 0,9 gr, Recommended installation height: 120 cm from the floor to the dispenser bottom, Net weight: 0,6 Kg, Time interval between supplies: adjustable through specific switch, Sensor activating distance: adjustable through specific switch, Red LED on: dispensing signal, Blinking red LED: low batteries signal, Voltage: Nr. 3 batteries Alkaline, 1,5 V each, size C LR14 (total 4,5 V), IP rating: IP24, Certified product: CE