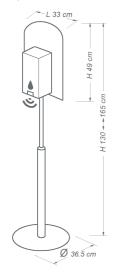

## Part Number: PTA/000

#### Minimum Order Quantity: 60 pcs (1 pallet)

#### Description: telescopic stand for dispenser

(This part does not include the dispenser)

Your Choice, Our Commitment