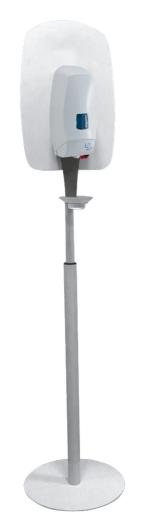

### Achieving minimal waste and maximum hygiene

A mobile telescopic handwashing station that dispenses a consistent pre-set quantity of sanitizer without the risk of bacteria transfer thanks to automatic touch-free operation, making this our safest, most efficient system yet.

# Flexibility and performance in equal measure

- Ultra-hygienic touchless operation
- Automatically delivers the perfect measure every time
- Portability enables hand hygiene in any location

#### Description: telescopic stand for dispenser

(This part does not include the dispenser)

Your Choice, Our Commitment